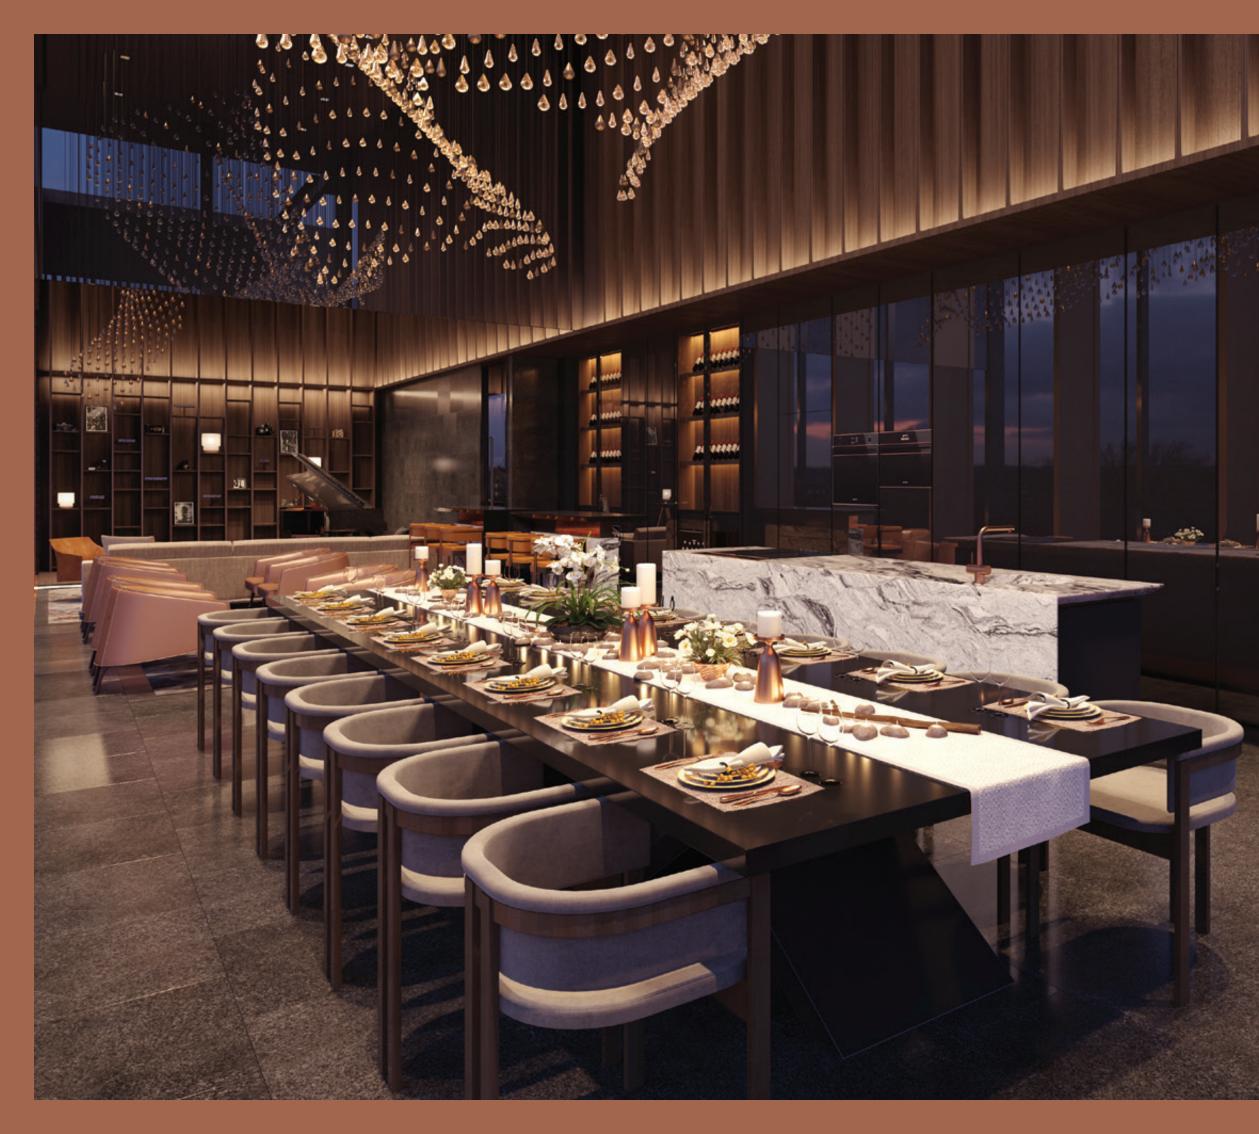

# Social Spaces

With gorgeous views to the grand lawn, Stella has a variety of both indoor and outdoor spaces to entertain and socialise. The Connoisseur is where you can engage a private chef for a cosy dinner party; The Sommelier is the perfect setting to savour a bottle of vintage wine; and The Courtyard is designed for a delightful outdoor get-together.