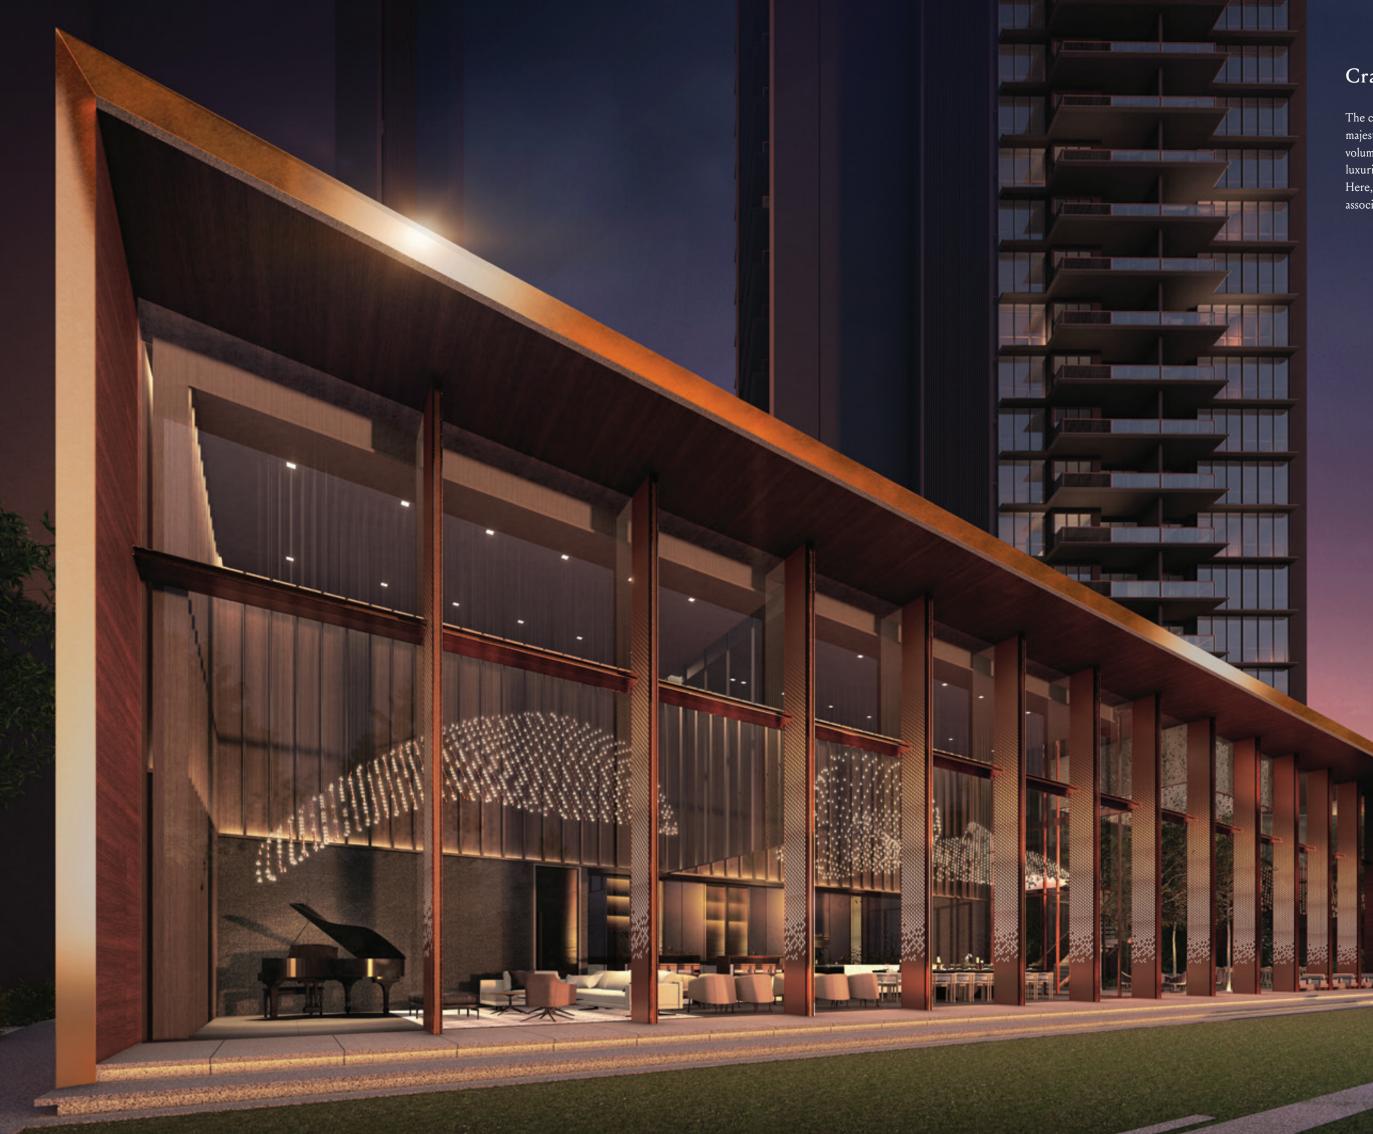

# Crafted to Impress

The centrepiece of Kopar At Newton is its majestic clubhouse, Stella. The stunning triple volume space is designed to impress, with luxurious touches and generous features. Here, you can host a party of close friends and associates. Or simply enjoy a drink to yourself.

> Stella Artist's Impression

The Connoisseur Artist's Impression