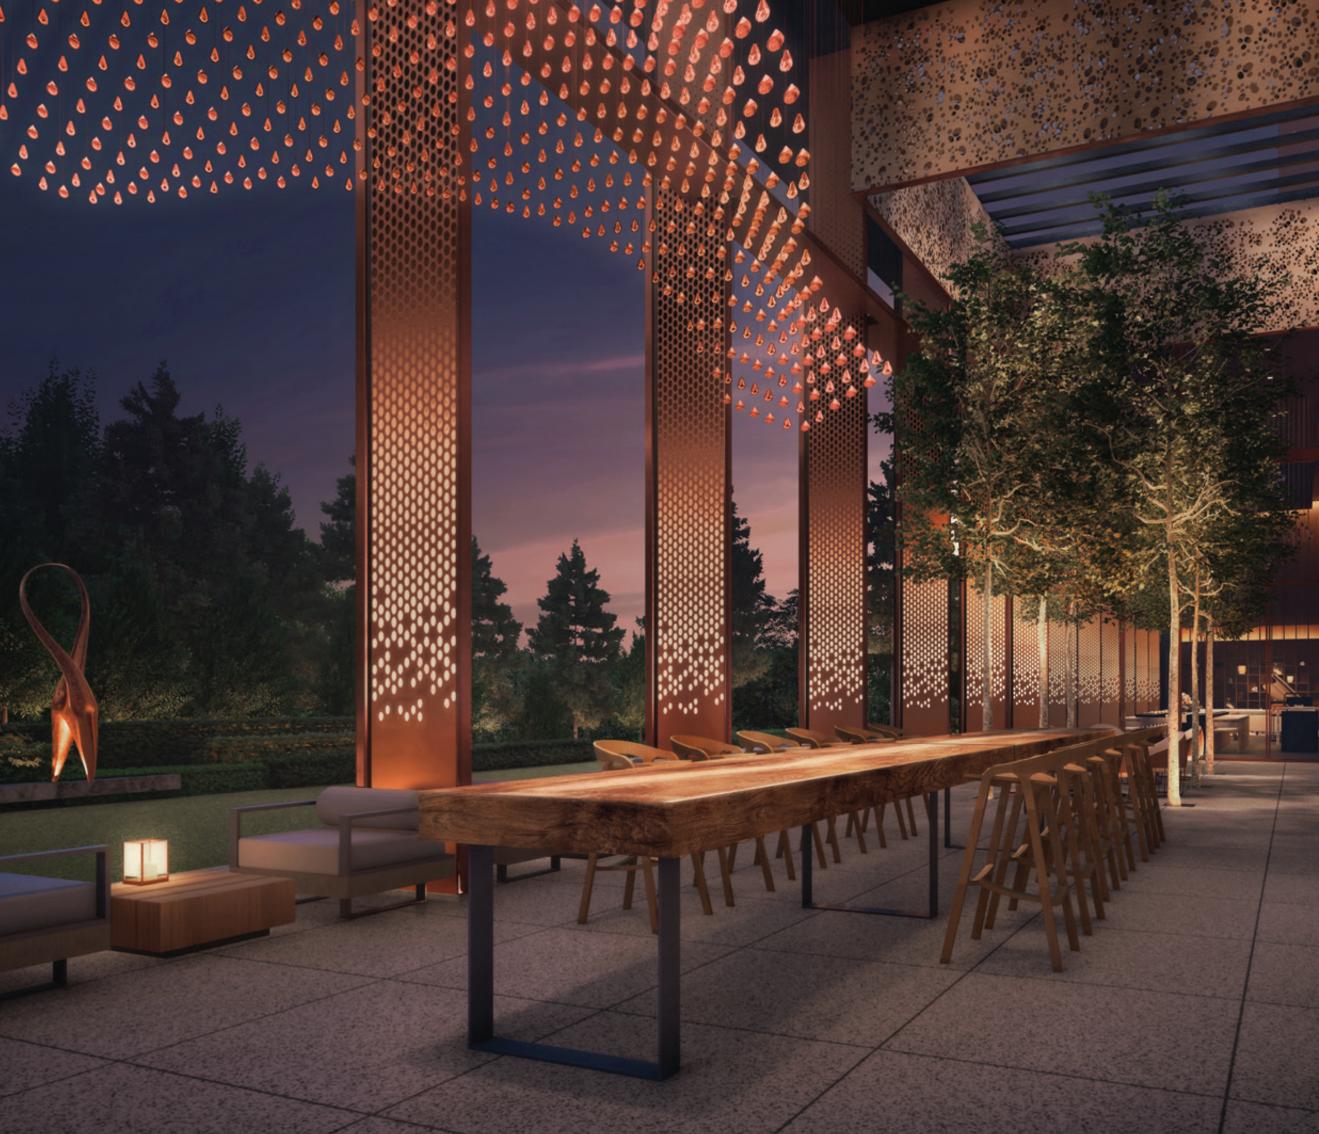

# Social Spaces

With gorgeous views to the grand lawn, Stella has a variety of both indoor and outdoor spaces to entertain and socialise. The Connoisseur is where you can engage a private chef for a cosy dinner party; The Sommelier is the perfect setting to savour a bottle of vintage wine; and The Courtyard is designed for a delightful outdoor get-together.

The Sommelier Artist's Impression

The Courtyard Artist's Impression

A SANCTUARY FOR REJUVENATION. SOOTHE, CALM, GLOW.