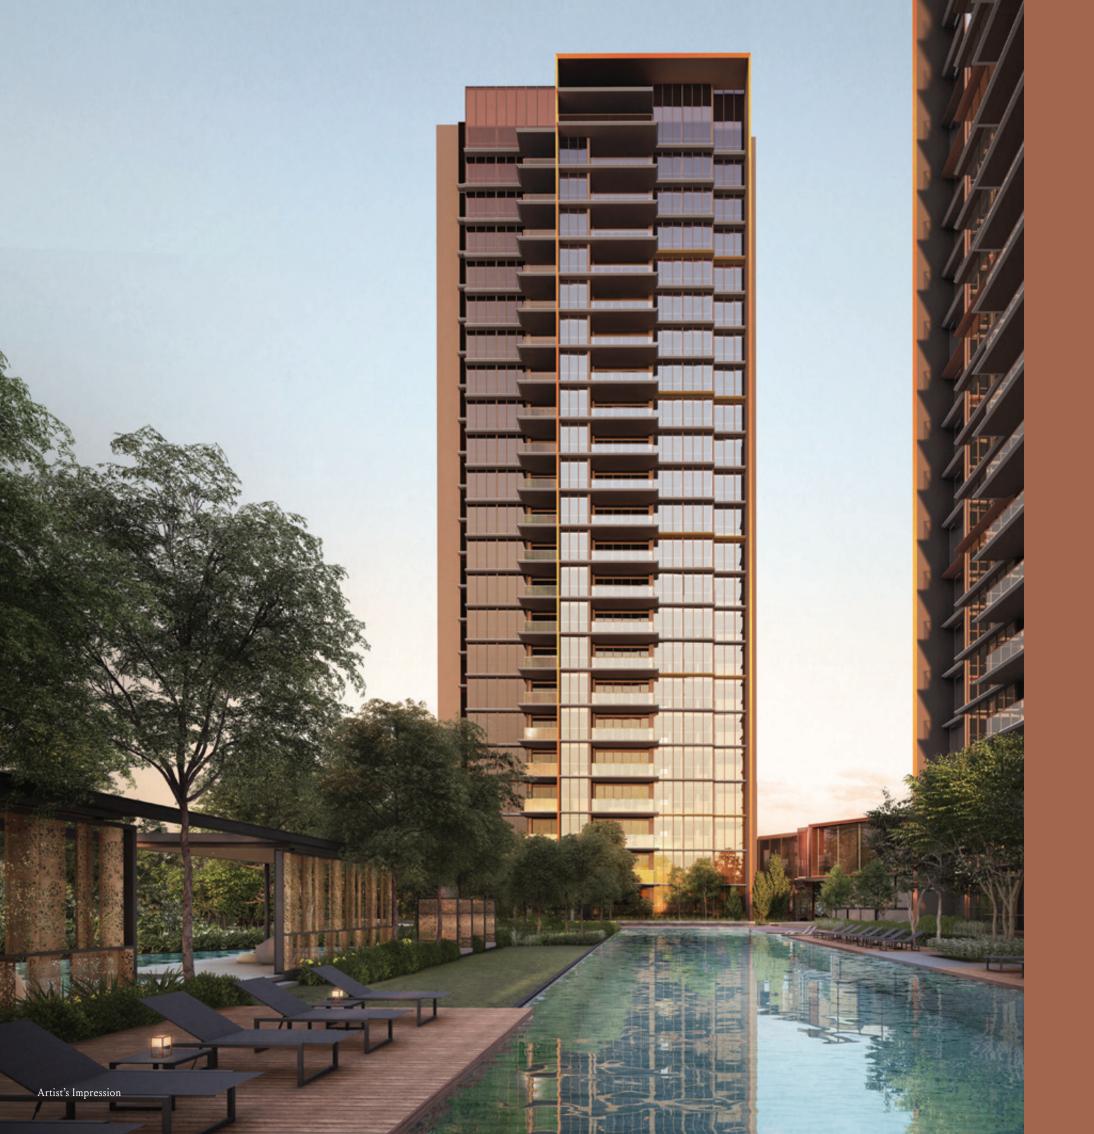

DISTINCTIVE RESIDENCES FOR A DISTINGUISHED LIFE

Drawn from rock. Forged into bronze. Shaped into money. Pure, elemental, essential.

It is also the city's mirror. Reflecting its boundless energy. Equal in brilliance, nobility, and allure. Drawing society's finest unto itself.

#### Inspired by the Legacy, Essence, Allure, and Purity of Copper.

Kopar At Newton is a prized collection of urban luxury residences inspired by the ageless appeal of copper. From being the first metal to be discovered some 10,000 years ago, copper has withstood the test of time to become one of civilisation's most enduring and essential elements. Symbolising beauty, value, generosity, warmth, comfort and life, copper has remained our constant companion.

. . . . . . . . . . . . . . 

EQUAL IN BRILLIANCE And Nobility

Nestled in the prestigious Scotts-Newton enclave, Kopar At Newton is a rare modern sanctuary focused on giving you the best possible quality of life. Every design feature is carefully considered, spaces both inside and out are refined and liveable, the use of nature cleverly creates a sense of calm and elegance. This is truly a home for the discerning.