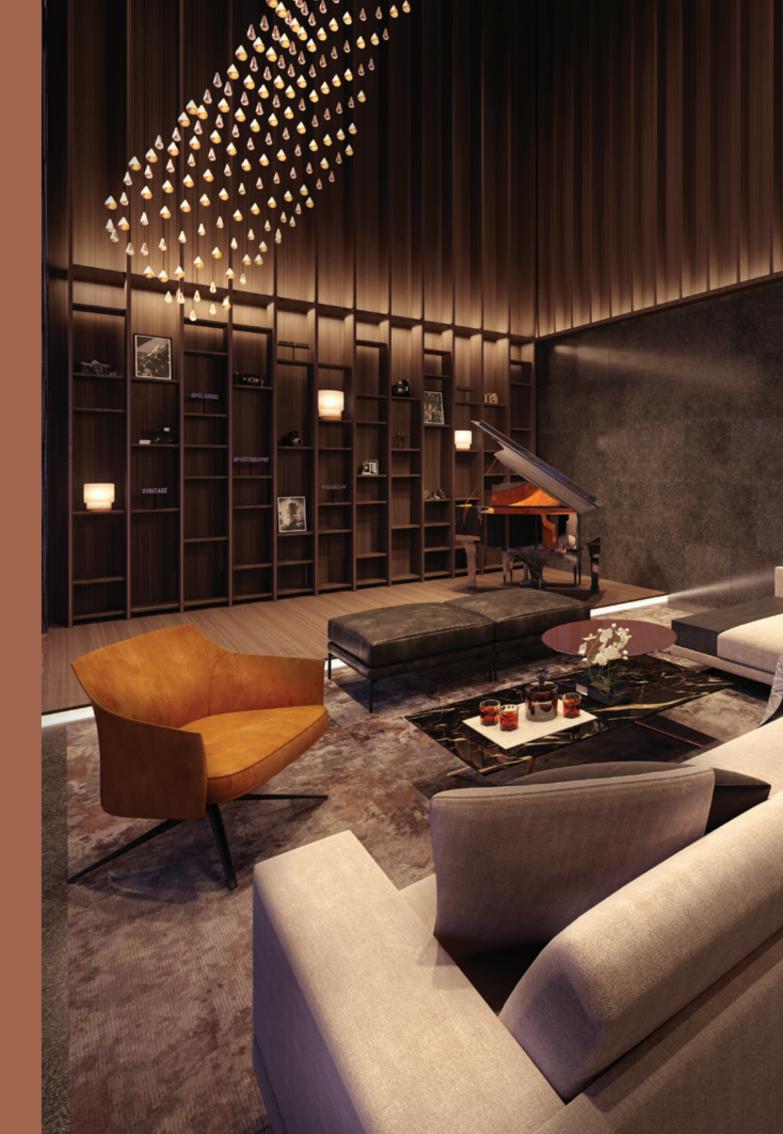

# Crafted to Impress

The centrepiece of Kopar At Newton is its majestic clubhouse, Stella. The stunning triple volume space is designed to impress, with luxurious touches and generous features. Here, you can host a party of close friends and associates. Or simply enjoy a drink to yourself.

> Stella Artist's Impression

The Connoisseur Artist's Impression

# Social Spaces

With gorgeous views to the grand lawn, Stella has a variety of both indoor and outdoor spaces to entertain and socialise. The Connoisseur is where you can engage a private chef for a cosy dinner party; The Sommelier is the perfect setting to savour a bottle of vintage wine; and The Courtyard is designed for a delightful outdoor get-together.